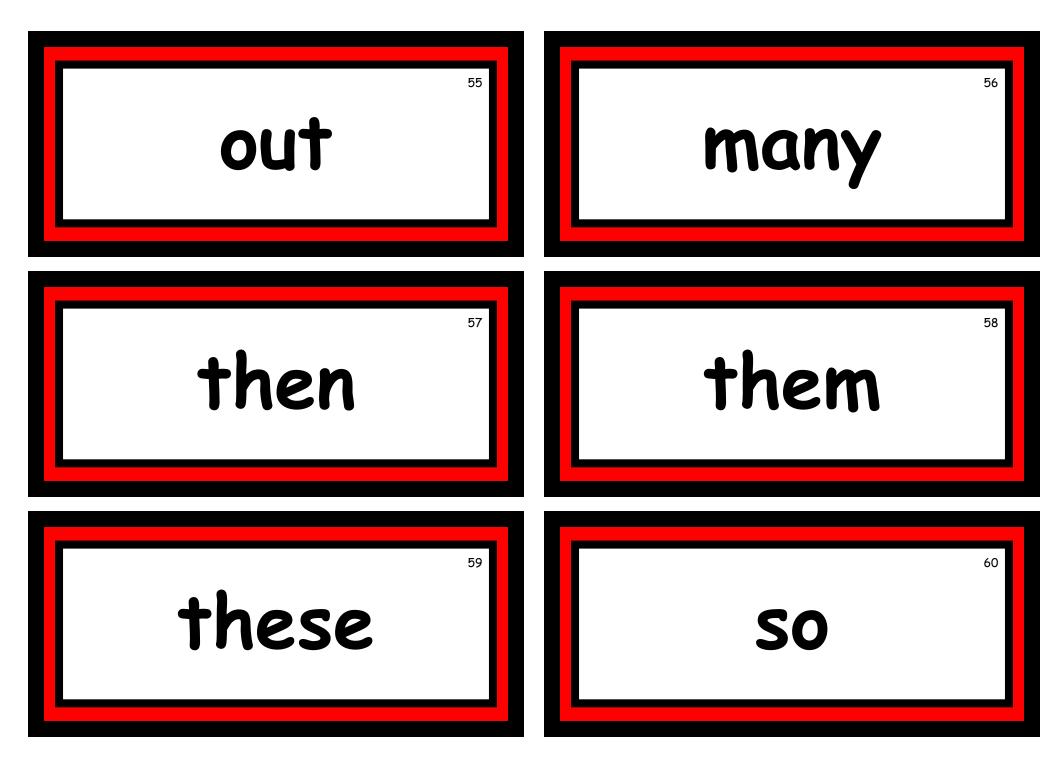

## Summer Reading Record Sheet

Color in a square for every 15 minutes read.

|                     |    |    | mates |    | <u> </u> |    |    |    | 0010 |           |
|---------------------|----|----|-------|----|----------|----|----|----|------|-----------|
| x11/.               | 15 | 15 | 15    | 15 | 15       | 15 | 15 | 15 | 15   | 15        |
|                     | 15 | 15 | 15    | 15 | 15       | 15 | 15 | 15 | 15   | 15        |
|                     | 15 | 15 | 15    | 15 | 15       | 15 | 15 | 15 | 15   | 15        |
|                     | 15 | 15 | 15    | 15 | 15       | 15 | 15 | 15 | 15   | 15        |
| Student Name        | 15 | 15 | 15    | 15 | 15       | 15 | 15 | 15 | 15   | 15        |
|                     | 15 | 15 | 15    | 15 | 15       | 15 |