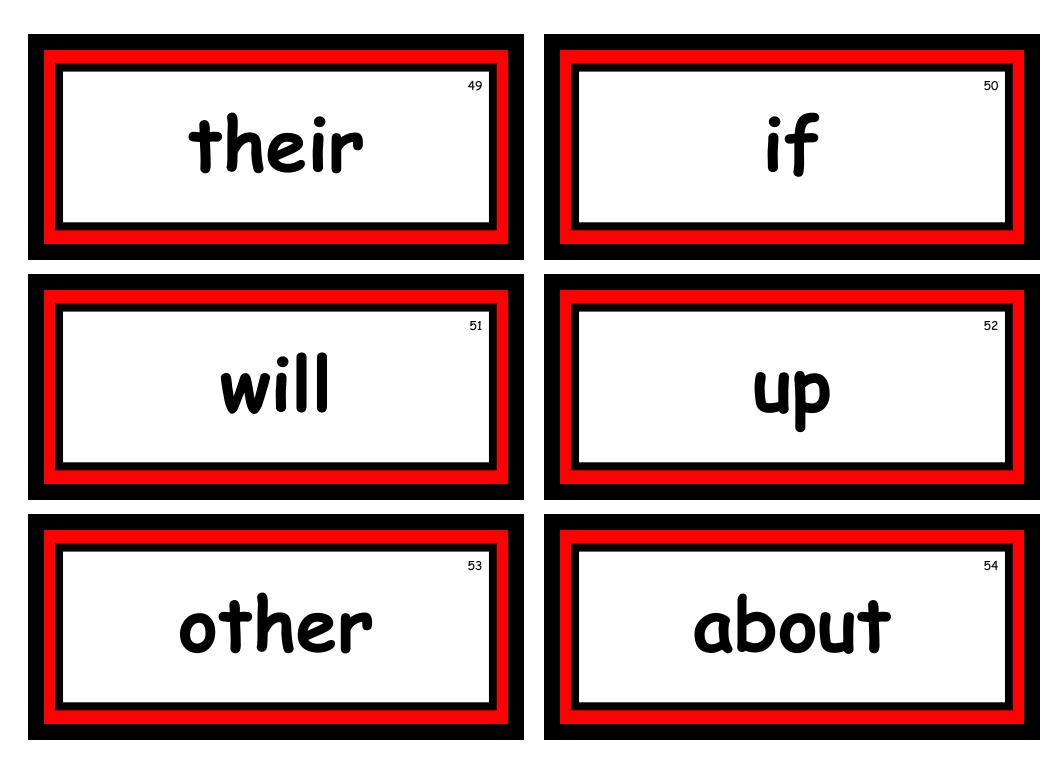

## Summer Reading Record Sheet

Color in a square for every 15 minutes read.

|                     |    |    | mates |    | <u> </u> |    |    |    | 0010 |           |
|---------------------|----|----|-------|----|----------|----|----|----|------|-----------|
| x11/.               | 15 | 15 | 15    | 15 | 15       | 15 | 15 | 15 | 15   | 15        |
|                     | 15 | 15 | 15    | 15 | 15       | 15 | 15 | 15 | 15   | 15        |
|                     | 15 | 15 | 15    | 15 | 15       | 15 | 15 | 15 | 15   | 15        |
|                     | 15 | 15 | 15    | 15 | 15       | 15 | 15 | 15 | 15   | 15        |
| Student Name        | 15 | 15 | 15    | 15 | 15       | 15 | 15 | 15 | 15   | 15        |
|                     | 15 | 15 | 15    | 15 | 15       | 15