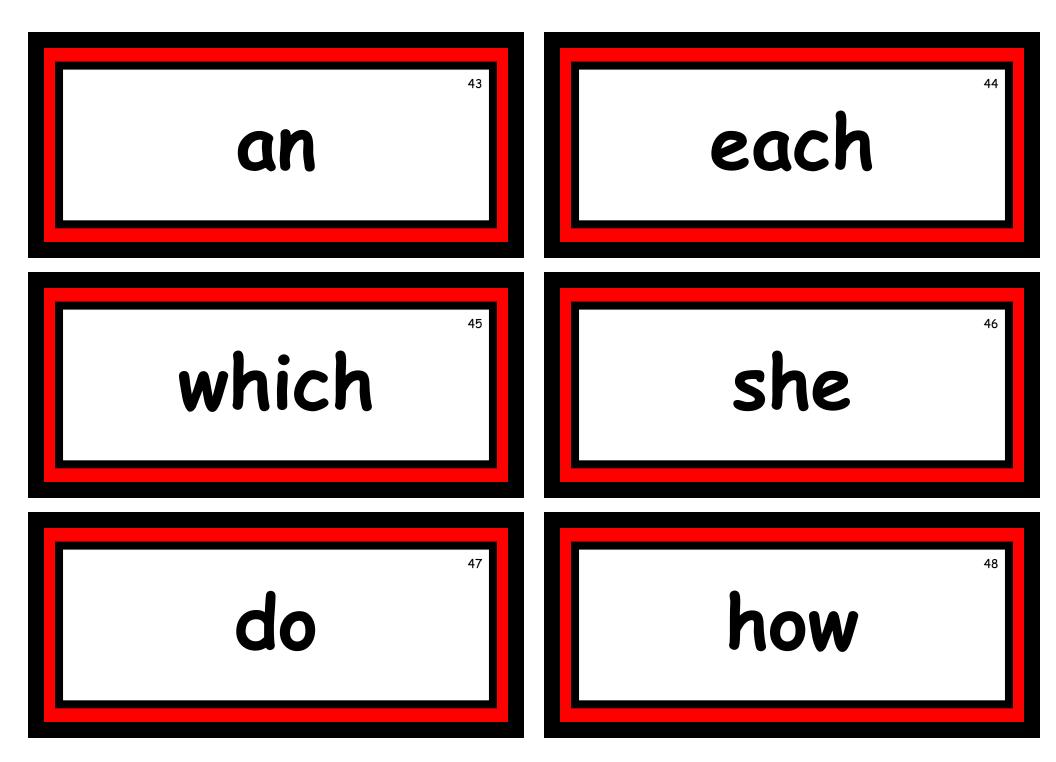

## Summer Reading Record Sheet

Color in a square for every 15 minutes read.

|                     |    |    | mates |    | <u> </u> |    |    |    | 0010 |           |
|---------------------|----|----|-------|----|----------|----|----|----|------|-----------|
| x11/.               | 15 | 15 | 15    | 15 | 15       | 15 | 15 | 15 | 15   | 15        |
|                     | 15 | 15 | 15    | 15 | 15       | 15 | 15 | 15 | 15   | 15        |
|                     | 15 | 15 | 15    | 15 | 15       | 15 | 15 | 15 | 15   | 15        |
|                     | 15 | 15 | 15    | 15 | 15       | 15 | 15 | 15 | 15   | 15        |
| Student Name        | 15 | 15 | 15    | 15 | 15       | 15 | 15 | 15 | 15   | 15        |
|                     | 15 | 15 | 15    | 15 | 15       |