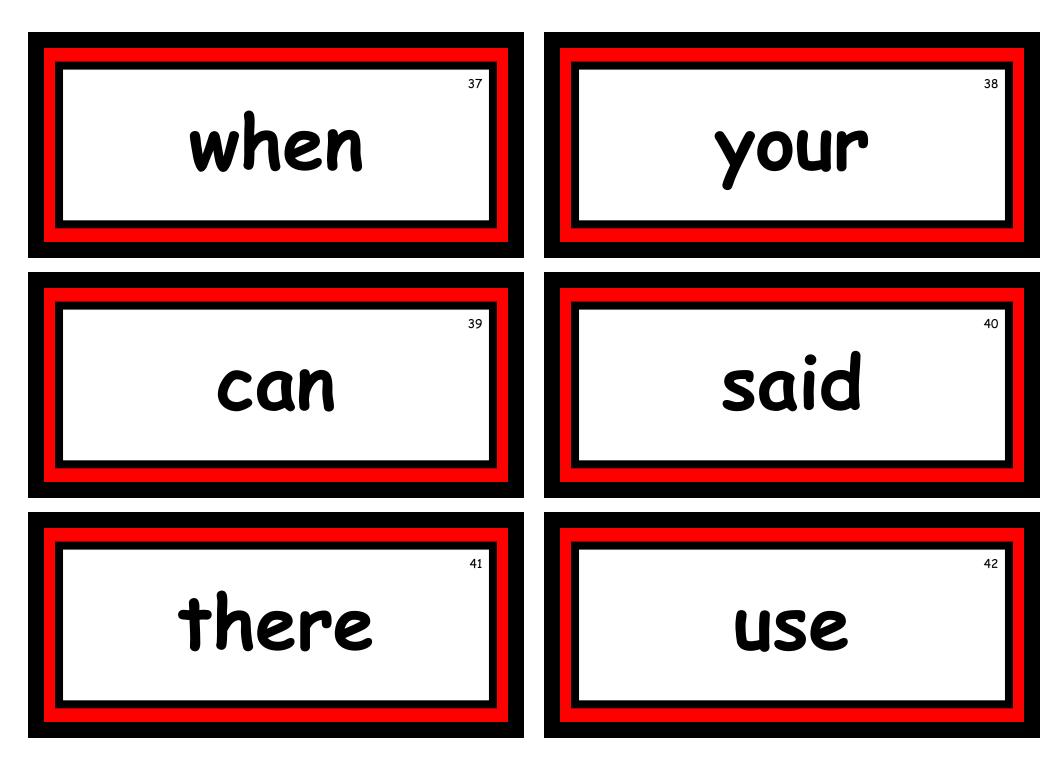

## Summer Reading Record Sheet

Color in a square for every 15 minutes read.

|                     |    |    | mates |    | <u> </u> |    |    |    | 0010 |           |
|---------------------|----|----|-------|----|----------|----|----|----|------|-----------|
| x11/.               | 15 | 15 | 15    | 15 | 15       | 15 | 15 | 15 | 15   | 15        |
|                     | 15 | 15 | 15    | 15 | 15       | 15 | 15 | 15 | 15   | 15        |
|                     | 15 | 15 | 15    | 15 | 15       | 15 | 15 | 15 | 15   | 15        |
|                     | 15 | 15 | 15    | 15 | 15       | 15 | 15 | 15 | 15   | 15        |
| Student Name        | 15 | 15 | 15    | 15 | 15       | 15 | 15 | 15 | 15   | 15        |
|                     | 15 | 15 | 15    | 15 | 15